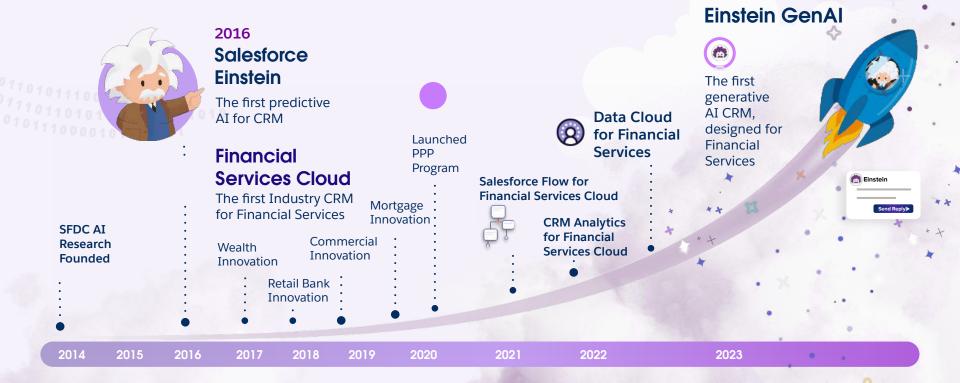

## Salesforce has a long and successful history in **Financial Services**

#### **Industry Innovation**

3x releases annually **24** Financial Services-specific releases

#### **Built with Trust**

ISO 27001, ISO 27017, ISO 27018

Privacy Shield - Framework for complying with EU GDPR requirements

SOC 1,2,3 Public report of Security, Availability, Integrity, Confidentiality & Privacy

**EU Cloud Code of Conduct** 

and many more...

PCI DSS

#### **Customer Success**

Supports 1200+ Financial Services customers

Evercore

#### **Partner Ecosystem**

9k+ AppExchange Partners 400+ Financial Services Apps Listed