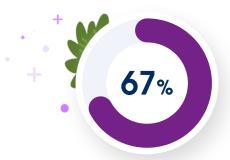

## Bankers are Being Asked to Do More With Less

of tech **resources freed up** by modern
data unification solutions

Syniti Understanding the Complexity of Data Harmonization 2022

Automation Increases Productivity