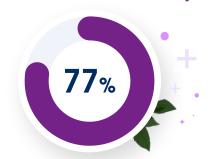

of organizations save 2 or more hours a week through automation

Salesforce IDC 2022

AI Reduces Costs

of companies are reporting cost reduction across their organization via AI

McKinsey The State of AI 2021