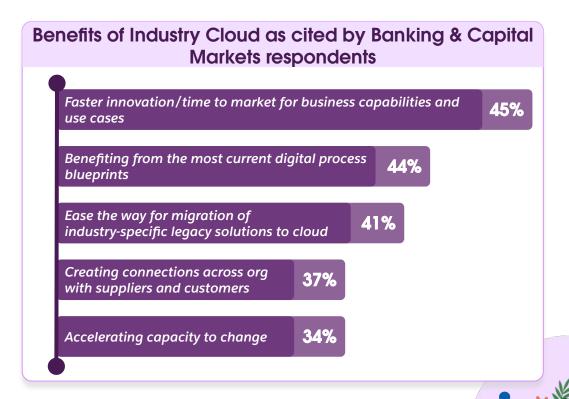

# Leaders are Embracing Industry Clouds to Accelerate Transformation Efforts

Source: Deloitte