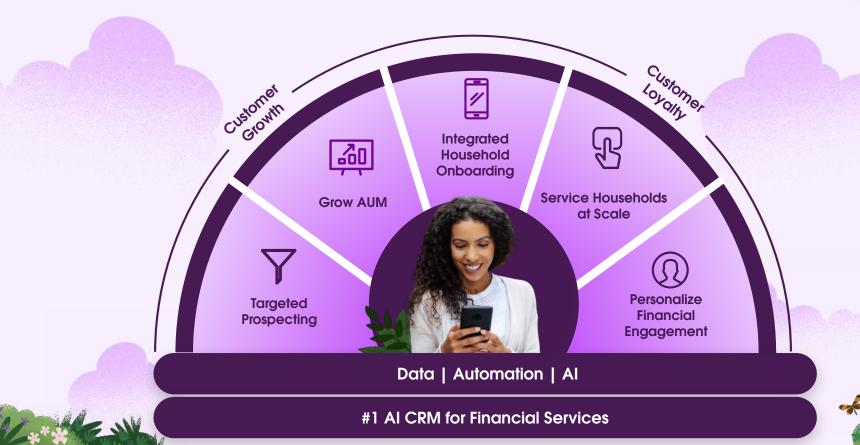

## Optimize & grow revenue streams

Increasing productivity across channels & deepening relationships through cross-selling

## **Financial Services Cloud**

#1 AI CRM for Financial Services

Get business results faster with Salesforce purpose-built for **Banking and Wealth** 

# Financial Services Cloud has pioneered Customer-Centric Banking

2023