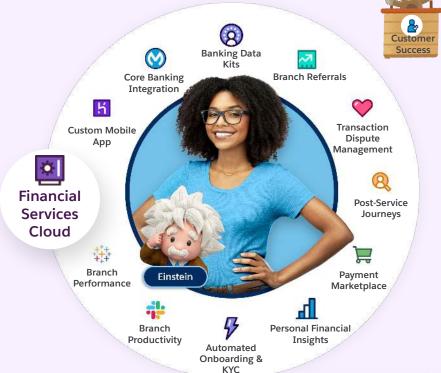

## **Financial Services Cloud**

#1 AI CRM for Financial Services

Get business results faster with Salesforce purpose-built for **Banking and Wealth** 

# Financial Services Cloud has pioneered Customer-Centric Banking

2023

### Salesforce Financial Services Cloud

Modernize Financial Services with CRM + AI + Data + Trust