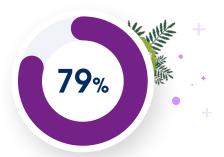

of organizations save 2 or more hours a week through automation

Salesforce IDC 2022

AI Reduces Costs

of companies are reporting cost reduction across their organization via AI

McKinsey The State of AI 2021