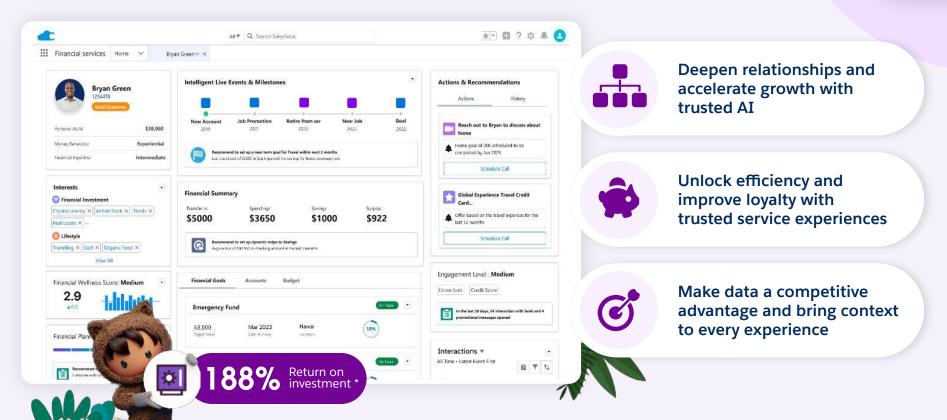

## **Financial Services Cloud**

#1 AI CRM for Financial Services

Get business results faster with Salesforce purpose-built for **Banking and Wealth** 

### Salesforce Financial Services Cloud

Modernize Financial Services with CRM + AI + Data + Trust

### **Accelerate Value with Financial Services Cloud**

AI powered solutions on a purpose-built trusted platform